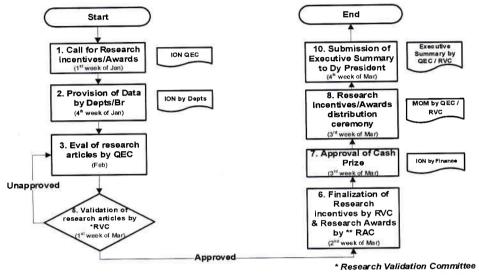

<sup>&</sup>lt;sup>3</sup> Para 5 a of QEC SOP – 'Enhancement of Quality Standards at NDU'

- b. If a faculty member/officer/student/staff makes a research publication/book/book chapter or monograph, he/she will be given monetary reward by the University as a token of appreciation on his/her intellectual contribution. The same may be claimed by completing proforma (Anx-E) for the purpose.
- c. If a faculty member/officer/student/staff makes a research publication/book/book chapter or monograph, and wants to compete in HEC research awards, he/she should provide details of publication to QEC as per HEC parameters within the given timeline.
- d. Process followed for NDU Research incentives & awards is as under:-